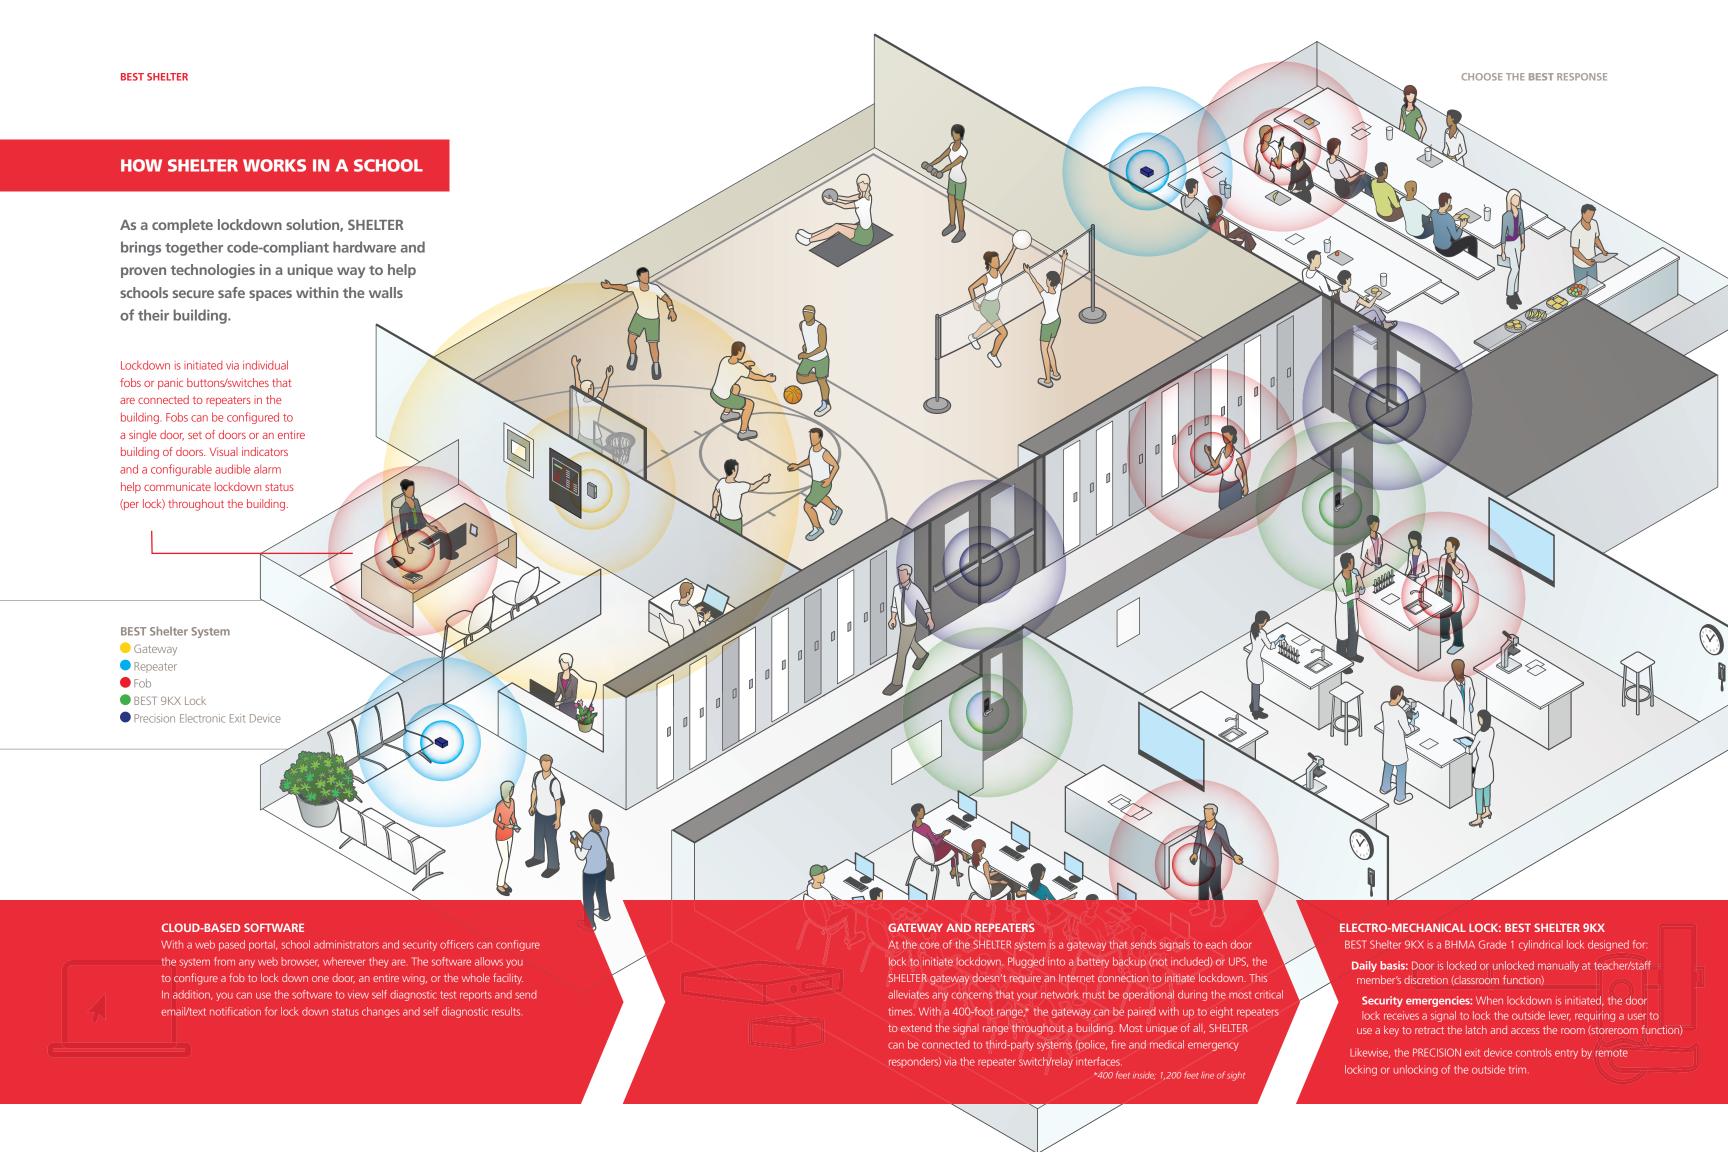

# **BEST SHELTER** is a responsive solution.

SHELTER—a unique combination of code-compliant mechanical hardware and proven technologies—is a responsive lockdown solution specifically designed for K-12 environments and their limited budgets. Even more, SHELTER was developed with input from those who have experienced live lockdown situations. This distinctive perspective lead to an innovative set of features and functionality that allows schools to custom tailor SHELTER so it immediately responds the way you need in a lockdown situation.

BEST SHELTERTM is a wireless responsive lockdown solution that can be configured to adapt to your building and security protocol. BEST offers a full suite of lockdown products for the commercial environment, ensuring all points of egress are protected

## **Solution** Cost-Effective Customization

SHELTER gives schools the operability of a high-end centralized network, without the hefty expense. SHELTER can be programmed to respond to different types of security breaches and can be modified as building use and traffic evolve over time.

### Easy Installation and Maintenance

SHELTER is perfect for new school buildings as well as retrofitting existing facilities. The 9KX easily installs in standard door preps (no wiring), and the key fob is simple to use and operate. Long-term maintenance is also stress-free with SHELTER performing self-diagnostics on a regular basis to generate reports and notify schools of any needed service.