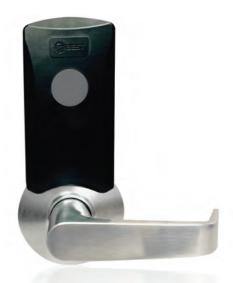

BEST SHELTER™ 9KX

SHELTER™ 9KX Cylindrical Lockset by BEST

This BHMA Grade 1 lock functions on a 900 MHz secure wireless network, allowing users to quickly lock doors via a fob. After receiving a lockdown command from the system, the 9KX transitions from a